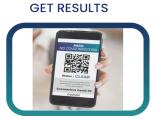

With saliva you can say goodye to:

**Painful Needles** or **Naso Swabs** 

**TRIBES** 

But also...

**Get More Accurate Results** 

Lab Results Within Days, Not Weeks

**Come Invest With Us** 

Stage & Size: