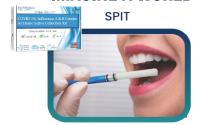

We have made diagnostic testing simple by following these easy steps!

**We use Saliva because it contains the same molecules found in blood & urine, but also because** we can target specific Biomarkers as DNA, RNA, Proteins, Antibodies and Hormone to detect diseases and conditions.